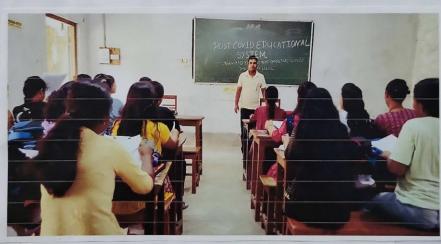

At the beginning, the IQAC Coordinator announced the presence of the Resource Persons and introduced them to the all Present there. The Invited Resource Persons were welcomed and felicitated with flowers and 'Uttorio' by the Honourable Principal of Baneswar Sarathibala Mahavidyalaya Dr. Narendra Nath Ray. The Principal of the college then delivered his introductory lecture focusing on the life and philosophical perspectives of Vidyasagar.

Dr. Mahendra Nath Roy, V.C. Alipurduar University delivered his inspiring speech on the philosophy of Vidyasagar especially his social reformatory zeal. Alok Saha, Professor Tura Government College focused on the literary excellence of Vidyasagar along with the contribution of Vidyasagar to the linguistic development of Bengali language and literature. Dr. Narayan Chandra Basunia, Teacher-in -Charge Lilabati Mahavidyalaya, stressed upon the valuable creative translations of Vidyasagar from the world literatures.