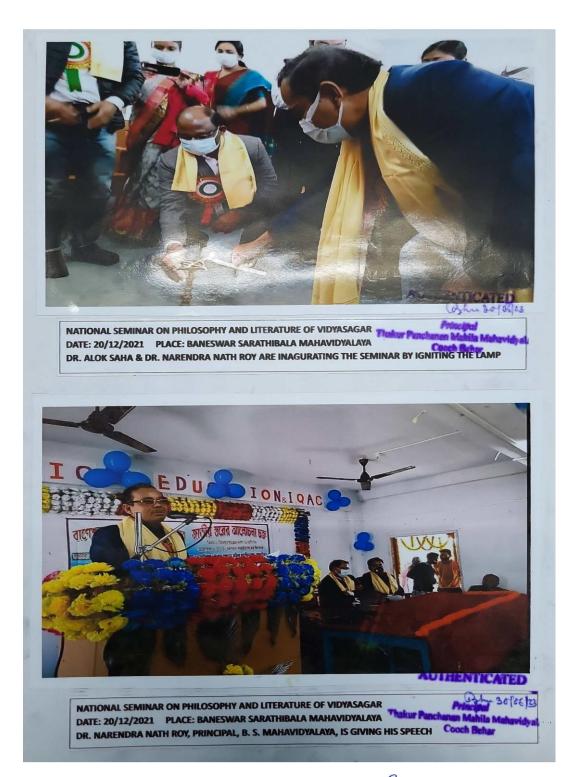

6. Organisers: Baneswar Sarathibala Mahavidyalaya in collaboration with **Thakur** Panchanan Mahila Mahavidyalaya.

7. Funded by: Baneswar Sarathibala Mahavidyalaya

8. Introduction:

a. Description of the Programme: Baneswar Sarathibala Mahavidyalaya in collaboration with Thakur Panchanan Mahila Mahavidyalaya organised One Day National Seminar on The Philosophy and Literature of Vidyasagar. The honourable dignitaries include Dr. Mahendra Nath Roy, V.C. Alipurduar University, Alok Saha, Professor Tura Government College, Dr. Narayan Chandra Basunia, Teacher-in - Charge Lilabati Mahavidyalaya and Dr. Utpal Roy et al.

At the beginning, the IQAC Coordinator announced the presence of the Resource Persons and introduced them to the all Present there. The Invited Resource Persons were welcomed and felicitated with flowers and 'Uttorio' by the Honourable Principal of Baneswar Sarathibala Mahavidyalaya Dr. Narendra Nath Ray. The Principal of the college then delivered his introductory lecture focusing on the life and philosophical perspectives of Vidyasagar.