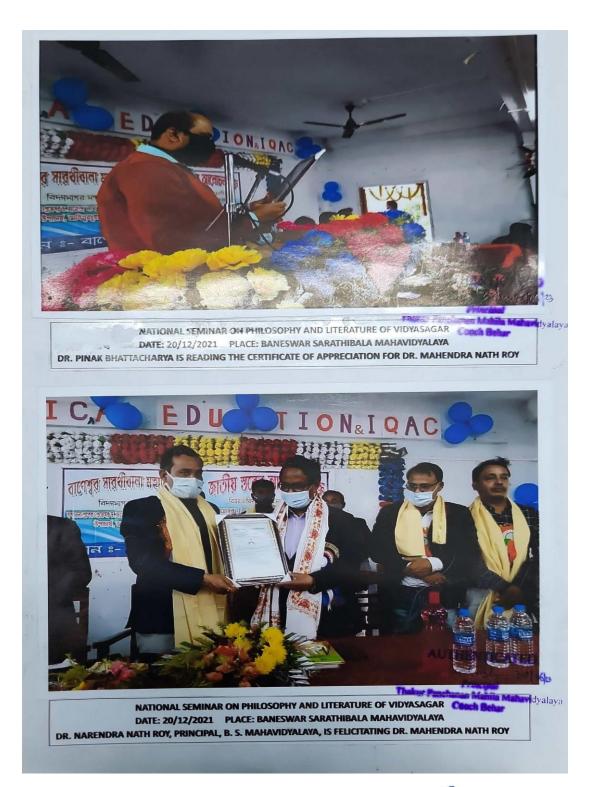

At the beginning, the IQAC Coordinator announced the presence of the Resource Persons and introduced them to the all Present there. The Invited Resource Persons were welcomed and felicitated with flowers and 'Uttorio' by the Honourable Principal of Baneswar Sarathibala Mahavidyalaya Dr. Narendra Nath Ray. The Principal of the college then delivered his introductory lecture focusing on the life and philosophical perspectives of Vidyasagar.

Dr. Mahendra Nath Roy, V.C. Alipurduar University delivered his inspiring speech on the philosophy of Vidyasagar especially his social reformatory zeal. Alok Saha, Professor Tura Government College focused on the literary excellence of Vidyasagar along with the contribution of Vidyasagar to the linguistic development of Bengali language and literature. Dr. Narayan Chandra Basunia, Teacher-in -Charge Lilabati Mahavidyalaya, stressed upon the valuable creative translations of Vidyasagar from the world literatures.