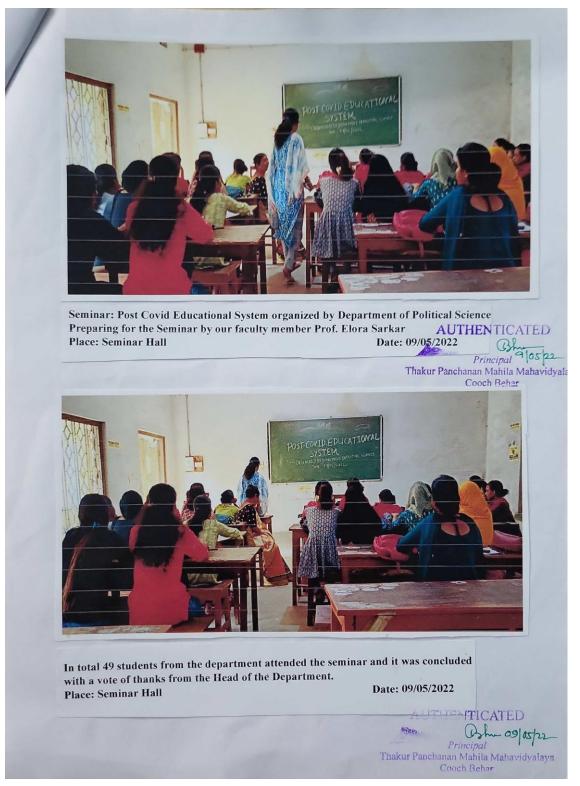

|
|            |          | Principal                                                                        |
|            |          | Principal Thakur Panchanan Mahila Mahavidyalat 4                                 |
|            |          | Thakur Panchanan Mainta<br>Cooch Behar                                           |
|            |          |                                                                                  |

#### OFFICE OF THE PRINCIPAL

[A Govt. Aided Degree College permanently affiliated to the Cooch Behar Panchanan Barma University and enlisted under Sec. 2(F) and 12(B) of the UGC Act]



#### COOCH BEHAR (WB) INDIA

PIN : 736101

Phone No. & Fax No.: 03582-222695 E-Mail : tpmm\_cob@rediffmail.com Mobile : 6295861623 (Principal)





#### OFFICE OF THE PRINCIPAL

[A Govt. Aided Degree College permanently affiliated to the Cooch Behar Panchanan Barma University and enlisted under Sec. 2(F) and 12(B) of the UGC Act]



#### COOCH BEHAR (WB) INDIA

PIN : 736101

Phone No. & Fax No.: 03582-222695 E-Mail : tpmm\_cob@rediffmail.com Mobile : 6295861623 (Principal)



Seminar on 'Post Covid Educational System' Organized by Department of Political Science

Lectured by Prof. Chhenar Mia, Department of Education, TPMM

Date: 09/05/2022

Place: Seminar Hall, TPMM



Seminar on 'Post Covid Educational System' Organized by Department of Political Science, TPMM

Prof. Chhenar Mia delivered a lecture for enlightening our students during Post Covid period.

Date: 09/05/2022

Place: Seminar Hall, TPMM

AUTHENTICATED

Principal

Thakur