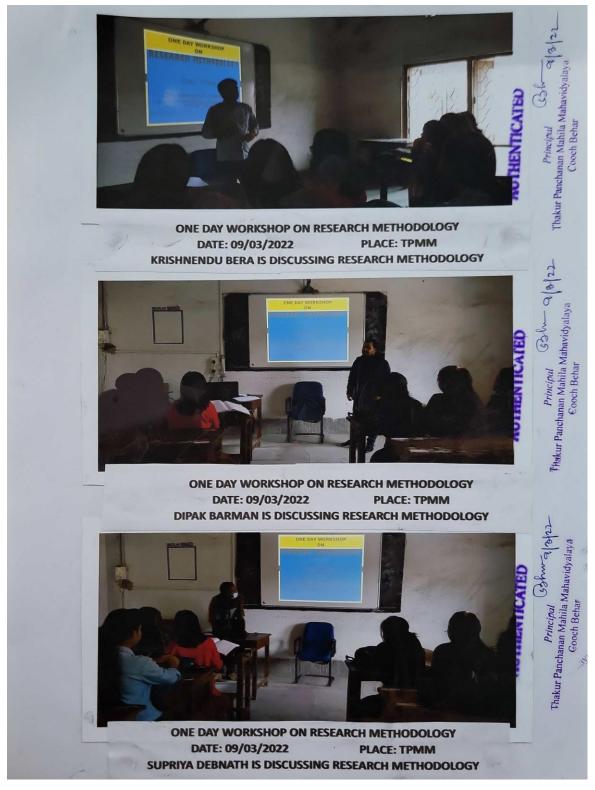

### 11. Annexure:

- a. Copy of Collaboration
- b. Geo-tagged Photographs
- c. Attendance copy of the participants

Rupa Bhawmick Principal T.P.M. Mahavidyalaya Cooch Behar