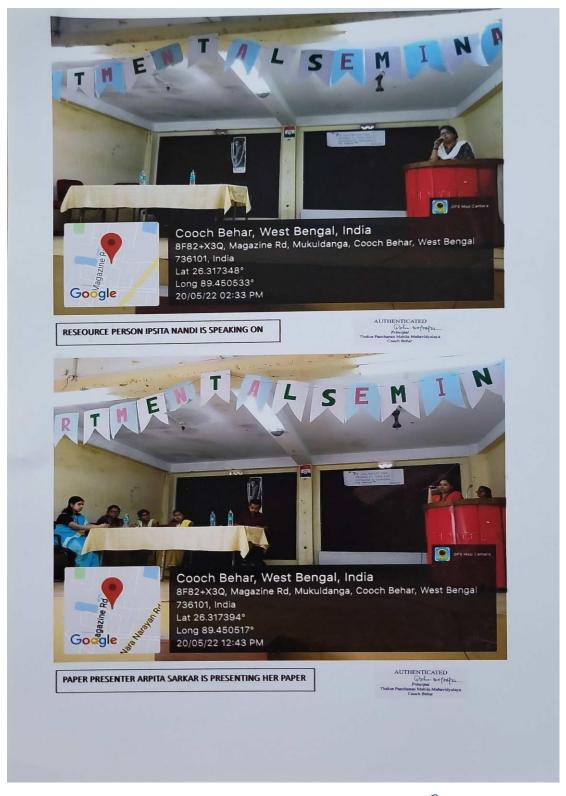

At the beginning, the IQAC Coordinator announced the presence of the Resource Persons and introduced them to the all Present there. The Invited Resource Persons were welcomed and felicitated with flowers and 'Uttorio' by the Honourable Principal of Baneswar Sarathibala Mahavidyalaya Dr. Narendra Nath Ray. The Principal of the college then delivered his introductory lecture focusing on the life and philosophical perspectives of Vidyasagar.

Dr. Mahendra Nath Roy, V.C. Alipurduar University delivered his inspiring speech on the philosophy of Vidyasagar especially his social reformatory zeal. Alok Saha, Professor Tura Government College focused on the literary excellence of Vidyasagar along with the contribution of Vidyasagar to the linguistic development of Bengali language and literature. Dr. Narayan Chandra Basunia, Teacher-in -Charge Lilabati Mahavidyalaya, stressed upon the valuable creative translations of Vidyasagar from the world literatures.

PIN : 736101

Phone No. & Fax No.: 03582-222695 E-Mail : tpmm\_cob@rediffmail.com Mobile : 6295861623 (Principal)

The Paper presenters from different institutions raised various issues regarding the life, philosophy and literature of Vidyasagar. The experts on the subject gave reply to the inquisitive questions of the students.