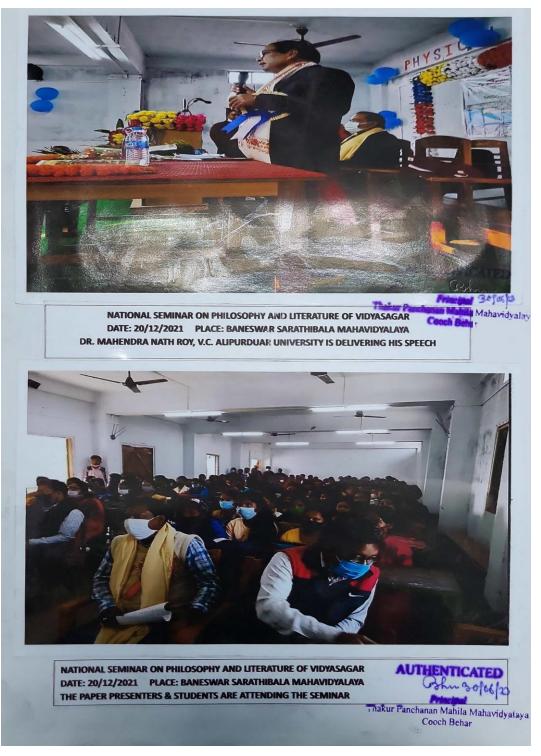

Dr. Mahendra Nath Roy, V.C. Alipurduar University delivered his inspiring speech on the philosophy of Vidyasagar especially his social reformatory zeal. Alok Saha, Professor Tura Government College focused on the literary excellence of Vidyasagar along with the contribution of Vidyasagar to the linguistic development of Bengali language and literature. Dr. Narayan Chandra Basunia, Teacher-in -Charge Lilabati Mahavidyalaya, stressed upon the valuable creative translations of Vidyasagar from the world literatures.

PIN : 736101

Phone No. & Fax No.: 03582-222695 E-Mail : tpmm\_cob@rediffmail.com Mobile : 6295861623 (Principal)

The Paper presenters from different institutions raised various issues regarding the life, philosophy and literature of Vidyasagar. The experts on the subject gave reply to the inquisitive questions of the students.