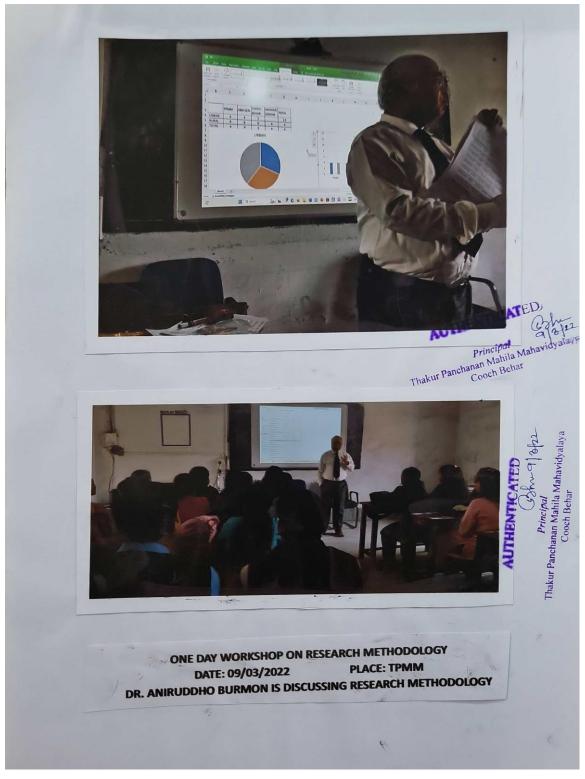

### 11. Annexure:

- a. Copy of Collaboration
- b. Geo-tagged Photographs
- c. Attendance copy of the participants

Rupa Bhawmick Principal T.P.M. Mahavidyalaya Cooch Behar