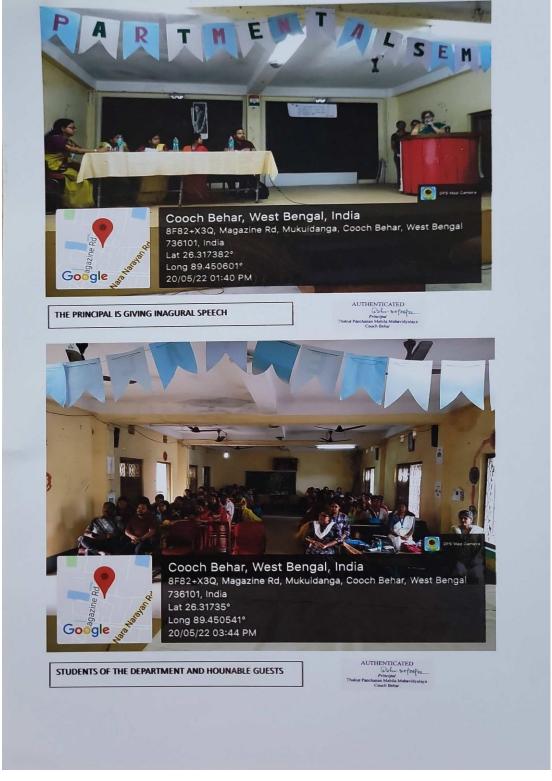

At the beginning, the IQAC Coordinator announced the presence of the Resource Persons and introduced them to the all Present there. The Invited Resource Persons were welcomed and felicitated with flowers and 'Uttorio' by the Honourable Principal of Baneswar Sarathibala Mahavidyalaya Dr. Narendra Nath Ray. The Principal of the college then delivered his introductory lecture focusing on the life and philosophical perspectives of Vidyasagar.