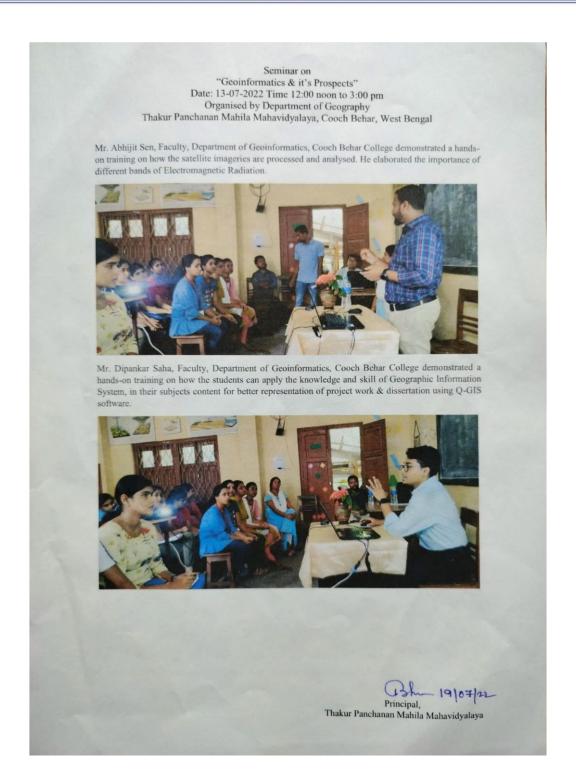

#### COOCH BEHAR (WB) INDIA

PIN : 736101

Phone No. & Fax No.: 03582-222695 E-Mail : tpmm\_cob@rediffmail.com Mobile : 6295861623 (Principal)

Seminar on
"Geoinformatics & it's Prospects"

Date: 13-07-2022 Time 12:00 noon to 3:00 pm
Organised by Department of Geography
Thakur Panchanan Mahila Mahavidyalaya, Cooch Behar, West Bengal

Seminar on "Geoinformatics & it's Prospects" was organised by the Department of Geography, Thakur Panchanan Mahila Mahavidyalaya, Cooch Behar, West Bengal on 13-07-2022 at the Departmental Seminar room. At the beginning Dr. Rupa Bhawmick, Principal, Thakur Panchanan Mahila Mahavidyalaya inaugurated this seminar by her inaugural lecture. She greeted the all the participants and offered warm welcome to the invited Resource Persons.

Dr. Tapan Kumar Das, Assistant Professor, Department of Geography & Nodal Officer, UGC-NSQF Skill Courses in Geoinformatics delivered his lecture on the scope of Geoinformatics and its components. He pointed out that Geoinformatics is a combination of three modern techniques such as, Remote Sensing (RS), Geographic Information System (GIS) & Global Navigation Satellite System (GNSS). He lucidly discussed RS, GIS & GNSS and explained the need of skill courses of Geoinformatics approved by University Grants Commission for the students of Geography in the present scenario of unemployment for implementing the recently adopted Education Policy.