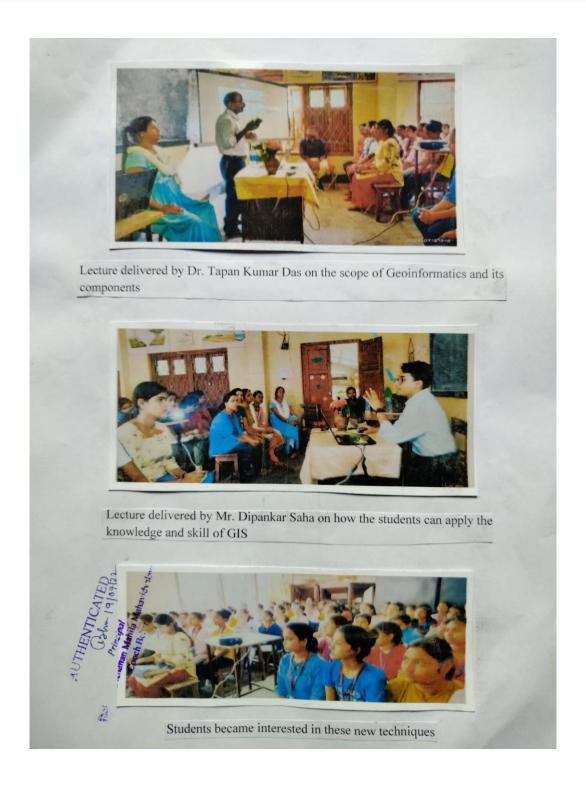

Seminar on "Geoinformatics & it's Prospects" was organised by the Department of Geography, Thakur Panchanan Mahila Mahavidyalaya, Cooch Behar, West Bengal on 13-07-2022 at the Departmental Seminar room. At the beginning Dr. Rupa Bhawmick, Principal, Thakur Panchanan Mahila Mahavidyalaya inaugurated this seminar by her inaugural lecture. She greeted the all the participants and offered warm welcome to the invited Resource Persons.

Dr. Tapan Kumar Das, Assistant Professor, Department of Geography & Nodal Officer, UGC-NSQF Skill Courses in Geoinformatics delivered his lecture on the scope of Geoinformatics and its components. He pointed out that Geoinformatics is a combination of three modern techniques such as, Remote Sensing (RS), Geographic Information System (GIS) & Global Navigation Satellite System (GNSS). He lucidly discussed RS, GIS & GNSS and explained the need of skill courses of Geoinformatics approved by University Grants Commission for the students of Geography in the present scenario of unemployment for implementing the recently adopted Education Policy.