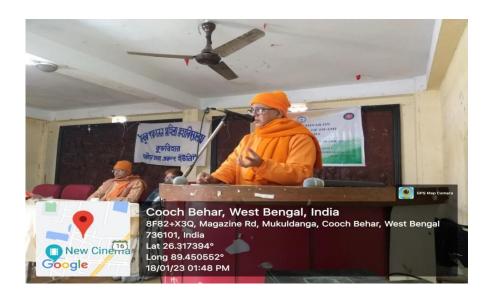

#### Seminar on "The Life and Vision of Swami Vivekananda"

Name: Seminar on "The Life and Vision of Swami Vivekananda"

Date: 18/01/23

Place: Thakur Panchanan Mahila Mahavidyalaya

Description: One Day Seminar on "The Life and Vision of Swami Vivekananda" was organized by NSS Unit as part of Youth Week celebration. The invited speakers were Swami Vigneyanandaji Maharaj, Adhyaksha, Ramkrishna Math, Cooch Behar and Swami Girishtmanandaji Maharaj.