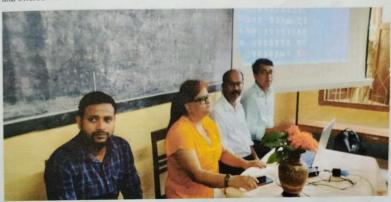

Seminar on "Geoinformatics & it's Prospects" was organised by the Department of Geography, Thakur Panchanan Mahila Mahavidyalaya, Cooch Behar, West Bengal on 13-07-2022 at the Departmental Seminar room. At the beginning Dr. Rupa Bhawmick, Principal, Thakur Panchanan Mahila Mahavidyalaya inaugurated this seminar by her inaugural lecture. She greeted the all the participants and offered warm welcome to the invited Resource Persons.

Dr. Tapan Kumar Das, Assistant Professor, Department of Geography & Nodal Officer, UGC-NSQF Skill Courses in Geoinformatics delivered his lecture on the scope of Geoinformatics and its components. He pointed out that Geoinformatics is a combination of three modern techniques such as, Remote Sensing (RS), Geographic Information System (GIS) & Global Navigation Satellite System (GNSS). He lucidly discussed RS, GIS & GNSS and explained the need of skill courses of Geoinformatics approved by University Grants Commission for the students of Geography in the present scenario of unemployment for implementing the recently adopted Education Policy.