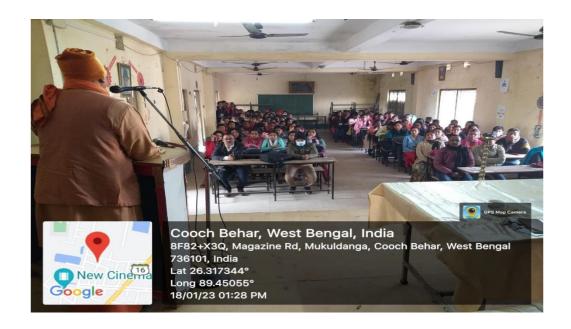

#### Seminar on "The Life and Vision of Swami Vivekananda"

Name: Seminar on "The Life and Vision of Swami Vivekananda"

Date: 18/01/23

Place: Thakur Panchanan Mahila Mahavidyalaya

Description: One Day Seminar on "The Life and Vision of Swami Vivekananda" was organized by NSS Unit as part of Youth Week celebration. The invited speakers were Swami Vigneyanandaji Maharaj, Adhyaksha, Ramkrishna Math, Cooch Behar and Swami Girishtmanandaji Maharaj.

#### Photos: