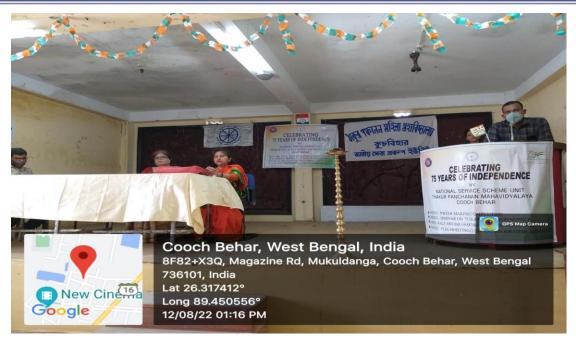

### Seminar on "75 Years of Independence"

Name: Seminar on "75 Years of Independence"

Date: 12/08/22

Venue: Thakur Panchanan Mahila Mahavidyalaya

Description: NSS Unit of Thakur Panchanan Mahila Mahavidyalaya organized one day seminar on "75 Years of Independence" as part of celebrating Azadi Ka Amrit Mahotsav.

#### Photos:

Rupa Bhawmick Principal T.P.M. Mahavidyalaya Cooch Behar

**COOCH BEHAR** 