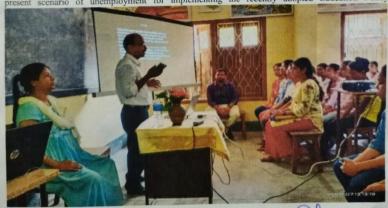

Seminar on "Geoinformatics & it's Prospects" was organised by the Department of Geography, Thakur Panchanan Mahila Mahavidyalaya, Cooch Behar, West Bengal on 13-07-2022 at the Departmental Seminar room. At the beginning Dr. Rupa Bhawmick, Principal, Thakur Panchanan Mahila Mahavidyalaya inaugurated this seminar by her inaugural lecture. She greeted the all the participants and offered warm welcome to the invited Resource Persons.

Dr. Tapan Kumar Das, Assistant Professor, Department of Geography & Nodal Officer, UGC-NSQF Skill Courses in Geoinformatics delivered his lecture on the scope of Geoinformatics and its components. He pointed out that Geoinformatics is a combination of three modern techniques such as, Remote Sensing (RS), Geographic Information System (GIS) & Global Navigation Satellite System (GNSS). He lucidly discussed RS, GIS & GNSS and explained the need of skill courses of Geoinformatics approved by University Grants Commission for the students of Geography in the present scenario of unemployment for implementing the recently adopted Education Policy.