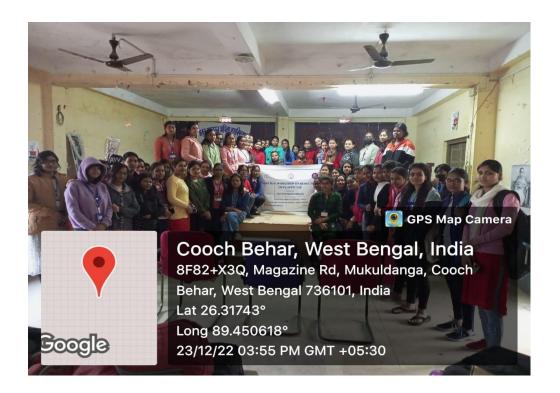

### **Workshop on Reduction of Plastic Use**

Name: Workshop on Reduction of Plastic Use

Date: 23/12/22

Venue: Thakur Panchanan Mahila Mahavidyalaya

Description: A workshop on the Reduction of Plastic Use was organized by the NSS unit to conduct a survey.

Total 69 students participated in the workshop.

#### Photos:

Rupa Bhawnick Principal T.P.M. Mahavidyalaya Cooch Behar

**COOCH BEHAR** 