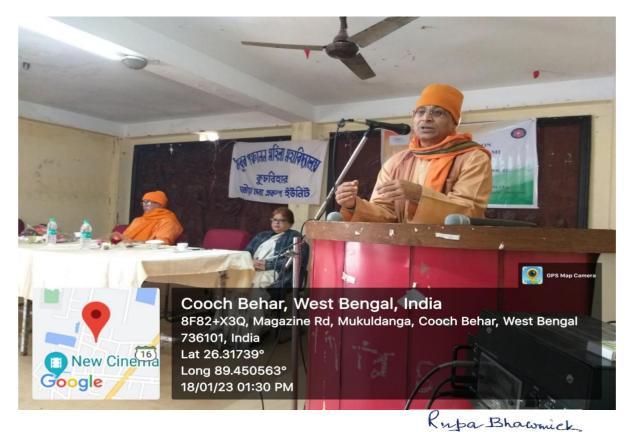

#### Seminar on "The Life and Vision of Swami Vivekananda"

Name: Seminar on "The Life and Vision of Swami Vivekananda"

Date: 18/01/23

Place: Thakur Panchanan Mahila Mahavidyalaya

Description: One Day Seminar on "The Life and Vision of Swami Vivekananda" was organized by NSS Unit as part of Youth Week celebration. The invited speakers were Swami Vigneyanandaji Maharaj, Adhyaksha, Ramkrishna Math, Cooch Behar and Swami Girishtmanandaji Maharaj.

#### Photos: