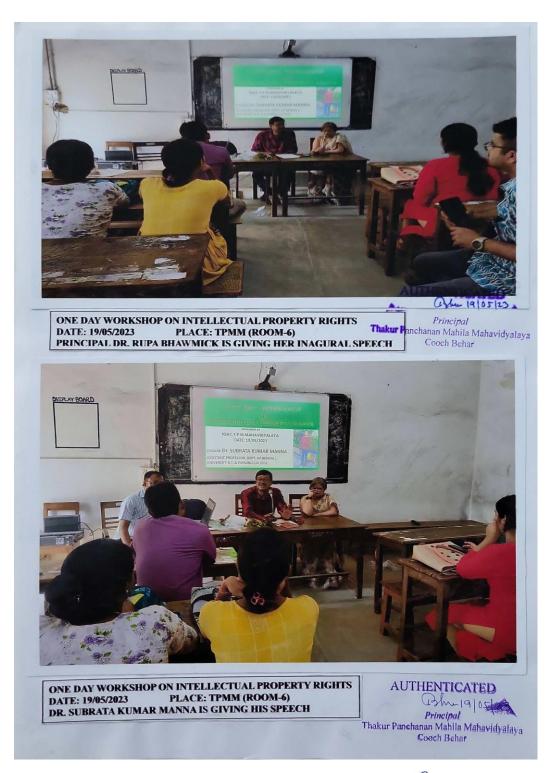

Seminar on "Geoinformatics & it's Prospects" was organised by the Department of Geography, Thakur Panchanan Mahila Mahavidyalaya, Cooch Behar, West Bengal on 13-07-2022 at the Departmental Seminar room. At the beginning Dr. Rupa Bhawmick, Principal, Thakur Panchanan Mahila Mahavidyalaya inaugurated this seminar by her inaugural lecture. She greeted the all the participants and offered warm welcome to the invited Resource Persons.