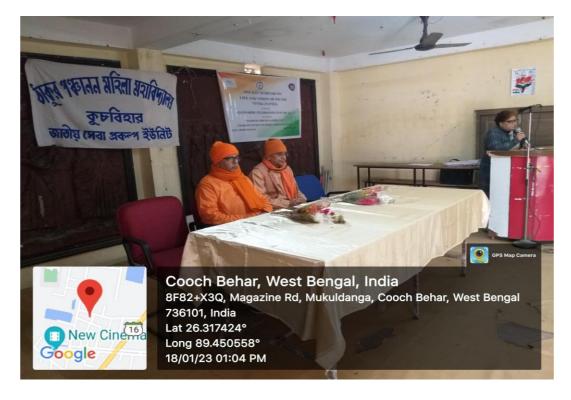

#### Seminar on "The Life and Vision of Swami Vivekananda"

Name: Seminar on "The Life and Vision of Swami Vivekananda"

Date: 18/01/23

Place: Thakur Panchanan Mahila Mahavidyalaya

Description: One Day Seminar on "The Life and Vision of Swami Vivekananda" was organized by NSS Unit as part of Youth Week celebration. The invited speakers were Swami Vigneyanandaji Maharaj, Adhyaksha, Ramkrishna Math, Cooch Behar and Swami Girishtmanandaji Maharaj.

#### Photos: