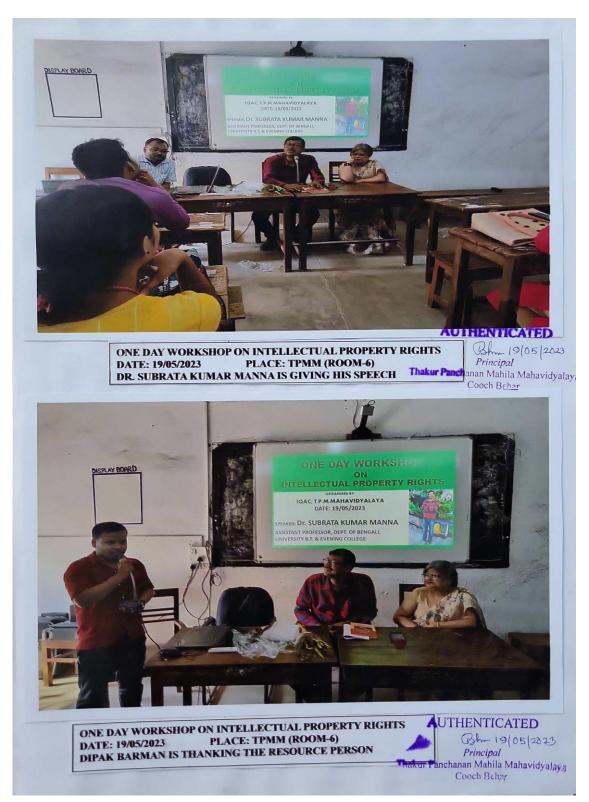

RIGHTS DATE: 19/05/2023 PLACE: TPMM (ROOM-6)

Bhu 19/05/2023 Principal PRINCIPAL DR. RUPA BHAWMICK IS WELCOMING THE SPEAKER Thakur Panchanan Mahila Mahavidyalaya Cooch Behar



ONE DAY WORKSHOP ON INTELLECTUAL PROPERTY RIGHTS PLACE: TPMM (ROOM-6) DATE: 19/05/2023 PRINCIPAL DR. RUPA BHAWMICK IS WELCOMING THE SPEAKER

AUTHENTICATED

Bhu 19/05/2023 Principal Thakur Panchanan Mahila Mahavidyalaya Cooch Behar

> Rupa Bhawmick Principal T.P.M. Mahavidyalaya Cooch Behar

#### OFFICE OF THE PRINCIPAL

[A Govt. Aided Degree College permanently affiliated to the Cooch Behar Panchanan Barma University and enlisted under Sec. 2(F) and 12(B) of the UGC Act]



#### COOCH BEHAR (WB) INDIA

PIN : 736101

Phone No. & Fax No.: 03582-222695 E-Mail : tpmm\_cob@rediffmail.com Mobile : 6295861623 (Principal)



#### OFFICE OF THE PRINCIPAL

[A Govt. Aided Degree College permanently affiliated to the Cooch Behar Panchanan Barma University and enlisted under Sec. 2(F) and 12(B) of the UGC Act]



#### COOCH BEHAR (WB) INDIA

PIN : 736101

Phone No. & Fax No.: 03582-222695 E-Mail : tpmm\_cob@rediffmail.com Mobile : 6295861623 (Principal)

| Thakur Panchanan Mahila Mahavidyalaya Magazine Road, Cooch Behar-736101  Programme: Intellectual Propusty Rights Organised By: I PAC, T.P.M.M. |                         |