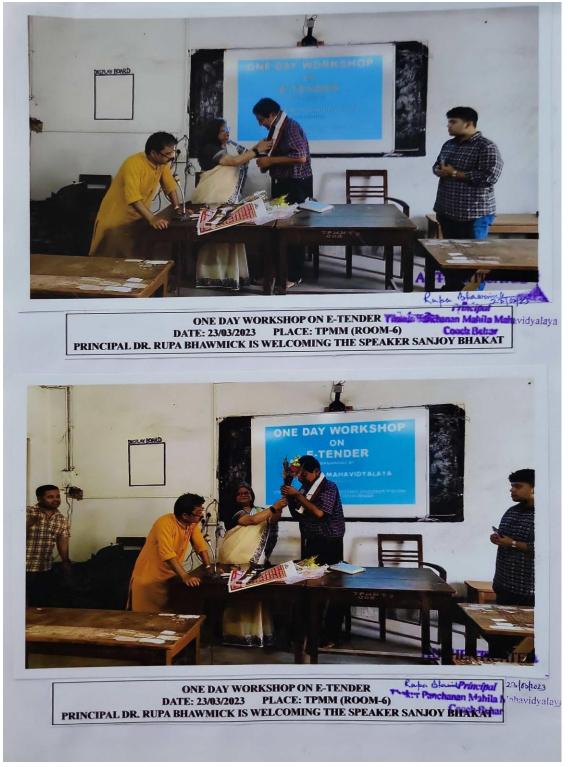

Non-Teaching staffs of the college on 23/03/2023 at 11.30 am in Room 06, TPMM. The invited Resource Person on the subject is Sanjoy Bhakat, Assistant Engineer P.W.Dte. Social Sector, Cooch Behar.

All the Teaching and Non-Teaching staffs of the college are requested to be present there on time.

Rupa Blaumick 18/03/2023 Countersigned

Chairperson, IQAC

IQAC Chairperson T.P.M. Mahavidyalaya,COP. Hu 18/3/23 Coordinator

**IQAC** 

IQAC Co-ordinator T.P.M. Mahavidyalaya,COB.

OFFICE OF THE PRINCIPAL

[A Govt. Aided Degree College permanently affiliated to the Cooch Behar Panchanan Barma University and enlisted under Sec. 2(F) and 12(B) of the UGC Act]



COOCH BEHAR (WB) INDIA

PIN : 736101

Phone No. & Fax No.: 03582-222695 E-Mail : tpmm\_cob@rediffmail.com Mobile : 6295861623 (Principal)



OFFICE OF THE PRINCIPAL

[A Govt. Aided Degree College permanently affiliated to the Cooch Behar Panchanan Barma University and enlisted under Sec. 2(F) and 12(B) of the UGC Act]



COOCH BEHAR (WB) INDIA

PIN : 736101

Phone No. & Fax No.: 03582-222695 E-Mail : tpmm\_cob@rediffmail.com Mobile : 6295861623 (Principal)



**COOCH BEHAR** 

#### OFFICE OF THE PRINCIPAL

[A Govt. Aided Degree College permanently affiliated to the Cooch Behar Panchanan Barma University and enlisted under Sec. 2(F) and 12(B) of the UGC Act]



#### COOCH BEHAR (WB) INDIA

PIN : 736101

Phone No. & Fax No.: 03582-222695 E-Mail : tpmm\_cob@rediffmail.com Mobile : 6295861623 (Principal)



Rupa Bhawmick Principal T.P.M. Mahavidyalaya Cooch Behar

OFFICE OF THE PRINCIPAL

[A Govt. Aided Degree College permanently