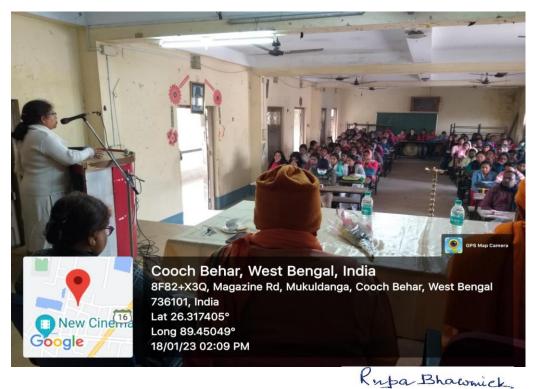

#### Seminar on "The Life and Vision of Swami Vivekananda"

Name: Seminar on "The Life and Vision of Swami Vivekananda"

Date: 18/01/23

Place: Thakur Panchanan Mahila Mahavidyalaya

Description: One Day Seminar on "The Life and Vision of Swami Vivekananda" was organized by NSS Unit as part of Youth Week celebration. The invited speakers were Swami Vigneyanandaji Maharaj, Adhyaksha, Ramkrishna Math, Cooch Behar and Swami Girishtmanandaji Maharaj.