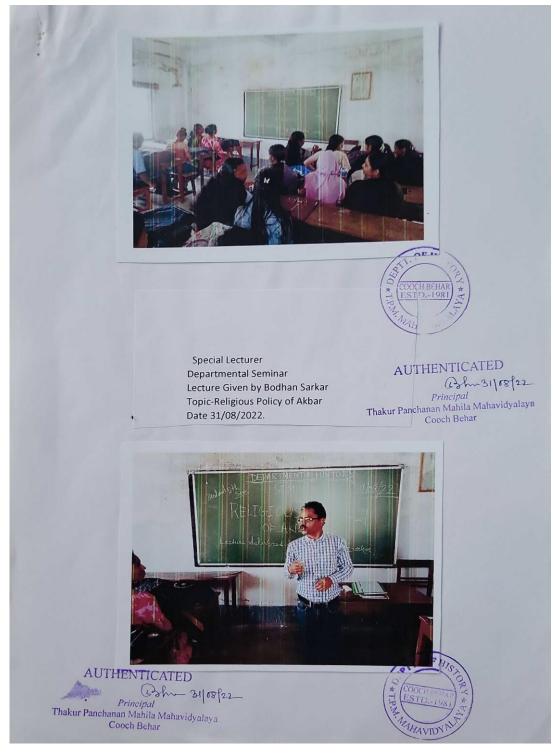

### Seminar on the Religious Policy of Akbar by History Department

Rupa Bhawmick Principal T.P.M. Mahavidyalaya Cooch Behar

OFFICE OF THE PRINCIPAL

[A Govt. Aided Degree College permanently affiliated to the Cooch Behar Panchanan Barma University and enlisted under Sec. 2(F) and 12(B) of the UGC Act]

#### Resolution:

- A) Resolves that following academic activities will be made throughout the academic session 2022 – 23. All the academic activities have been fixed for tentative basis and subject to change as per direction of the College authority.
  - 1) Screening test of newly admitted students, tentatively 2<sup>nd</sup> week of July.
  - 2) Seminar for 3<sup>rd</sup> Sem. students, tentatively last week of August.
  - 3) Farewell for 6th Sem. students, tentatively 1st week of Sept.
  - 4) Quiz on the basis of syllabus for 3<sup>rd</sup> Sem students, tentatively 2<sup>nd</sup> week of Sept.
  - 5) Fresher's welcome for the 1st Sem. students, tentatively 1st week of January 2023
  - 6) Exhibition on Art and Architecture of Ancient India and showing Movie "Ashoka" in hindi, tentatively, 1st week of May 2023.
  - 7) Field work for 6<sup>th</sup> Sem., tentative 1<sup>st</sup> week of June 2023.
  - 8) Workshop on academic and career counselling for 6th Sem.
- B) Resolves that a departmental routine will be prepared under the supervision of HOD and will be served to the students within 2<sup>nd</sup> week of July,22.
- C) Curriculum of 1st, 3rd and 5th Sem. has been divided into teachers, according the curriculum division also will be served to students at the earliest.
- D) A screening test will be held for 1st Sem. student ( newly admitted) on 29/08/22, 2022 to seek the weaker students and to take care of them for their upliftment.
- a) A seminar for 3<sup>rd</sup> Sem students will be held on 3**1**/08/22 at Room No. 17 at 12 pm on " Religious Policy of Akbar."